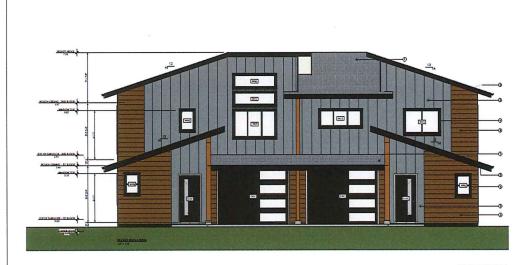

Development Permit No. DP001144 Schedule C 3150 Mexicana Road

### **BUILDING ELEVATIONS**

|                   |                            | Area of li | posing Face  |       |        | Giazed Op | einings   |                    |
|-------------------|----------------------------|------------|--------------|-------|--------|-----------|-----------|--------------------|
| levation          | Exposing Face              | 5F         | SM           | Width | Height | Quantity  | Area (SF) | Area (SM)          |
| Nuctri            | 1st Figur                  | 339.37     | 31.629       | 46    | 40     |           | 16        | 1.486              |
|                   |                            |            |              | 48    | 24     | 1         | 8         | 0.743              |
|                   |                            |            |              |       |        |           | 0         | 0.000              |
|                   |                            |            |              |       |        |           |           |                    |
|                   |                            | Area of E  | sposing Face |       |        | Ginzed Op | einings   |                    |
| levation          | Exposing Face              | Area of E  | sposing Face | Width | Height | Quantity  | Area (SF) | Area (SM)          |
| levation<br>North | Exposing Face<br>2nd Floor |            |              | Width | Height |           |           | Area (SM)<br>1 486 |
| North             |                            | 3F         | SAI          |       |        |           | Area (SF) |                    |