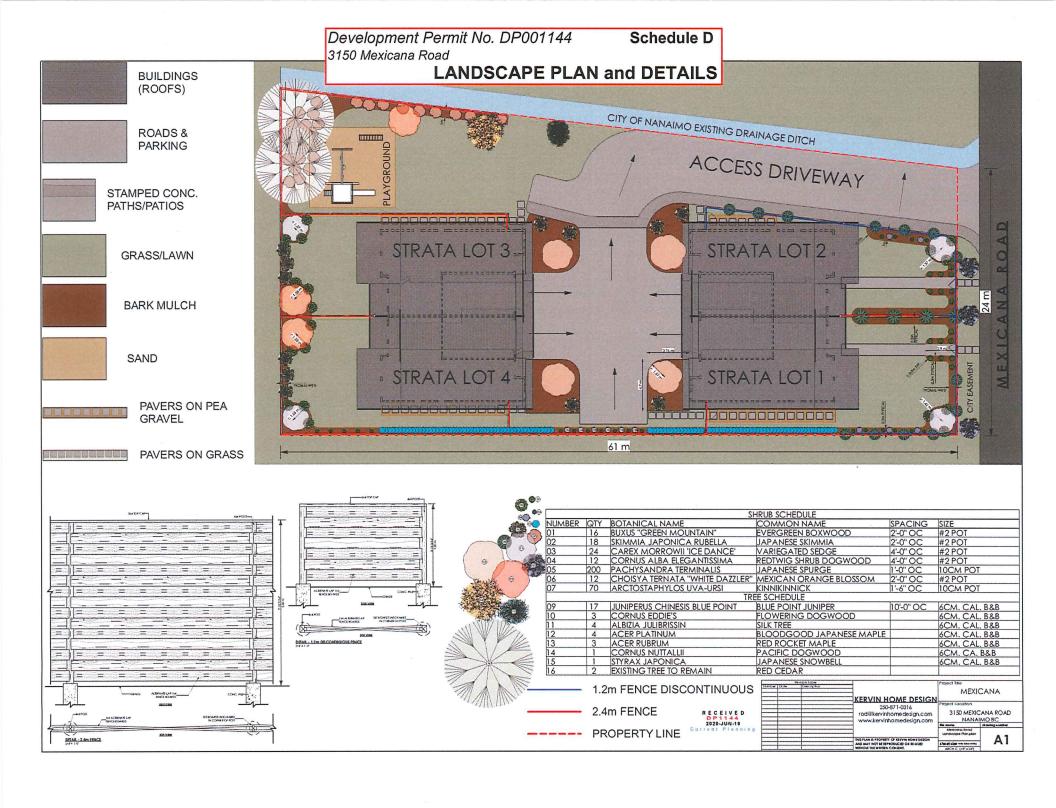

Schedule A Location Plan

Schedule B Site Plan

Schedule C Building Elevations

Schedule D Landscape Plan and Details

- a) If the applicant does not substantially commence the development permitted by this permit within two years of the date of this permit, the permit shall lapse.
- 4. This permit is not a building permit nor does it constitute approval of any signage. Separate applications must be made for a building permit and sign permit.

#### PERMIT CONDITIONS

- 1. The subject property shall be developed generally in accordance with the Site Plan prepared by Kervin Home Design, received 2020-SEP-23, as shown on Schedule B.
- 2. The development is in substantial compliance with the Building Elevations prepared by Kervin Home Design, received 2020-FEB-18, as shown on Schedule C.
- 3. The subject property is developed in substantial compliance with the Landscape Plan and Details prepared by Kervin Home Design, received 2020-JUN-19, as shown on Schedule D.