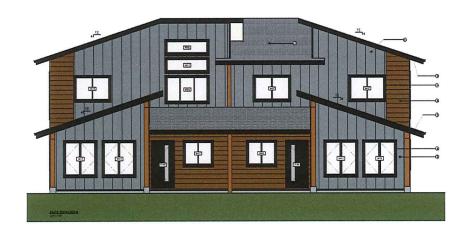

Development Permit No. DP001144 Schedule C 3150 Mexicana Road

### **BUILDING ELEVATIONS**

|                   |                            | Area of li | posing Face  |       |        | Giazed Op | einings   |                    |
|-------------------|----------------------------|------------|--------------|-------|--------|-----------|-----------|--------------------|
| levation          | Exposing Face              | 5F         | SM           | Width | Height | Quantity  | Area (SF) | Area (SM)          |
| Nuctri            | 1st Figur                  | 339.37     | 31.629       | 46    | 40     |           | 16        | 1.486              |
|                   |                            |            |              | 48    | 24     | 1         | 8         | 0.743              |
|                   |                            |            |              |       |        |           | 0         | 0.000              |
|                   |                            |            |              |       |        |           |           |                    |
|                   |                            | Area of E  | sposing Face |       |        | Ginzed Op | einings   |                    |
| levation          | Exposing Face              | Area of E  | sposing Face | Width | Height | Quantity  | Area (SF) | Area (SM)          |
| levation<br>North | Exposing Face<br>2nd Floor |            |              | Width | Height |           |           | Area (SM)<br>1 486 |
| North             |                            | 3F         | SAI          |       |        |           | Area (SF) |                    |