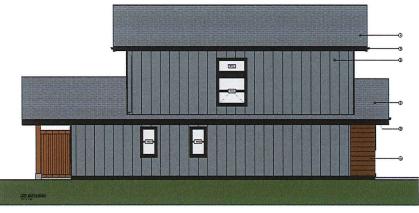

Development Permit No. DP001144 Schedule C 3150 Mexicana Road

### **BUILDING ELEVATIONS**

|                   |                            | Area of li | posing Face  |       |        | Giazed Op | einings   |                    |
|-------------------|----------------------------|------------|--------------|-------|--------|-----------|-----------|--------------------|
| levation          | Exposing Face              | 5F         | SM           | Width | Height | Quantity  | Area (SF) | Area (SM)          |
| Nuctri            | 1st Figur                  | 339.37     | 31.629       | 46    | 40     |           | 16        | 1.486              |
|                   |                            |            |              | 48    | 24     | 1         | 8         | 0.743              |
|                   |                            |            |              |       |        |           | 0         | 0.000              |
|                   |                            |            |              |       |        |           |           |                    |
|                   |                            | Area of E  | sposing Face |       |        | Ginzed Op | einings   |                    |
| levation          | Exposing Face              | Area of E  | sposing Face | Width | Height | Quantity  | Area (SF) | Area (SM)          |
| levation<br>North | Exposing Face<br>2nd Floor |            |              | Width | Height |           |           | Area (SM)<br>1 486 |
| North             |                            | 3F         | SAI          |       |        |           | Area (SF) |                    |