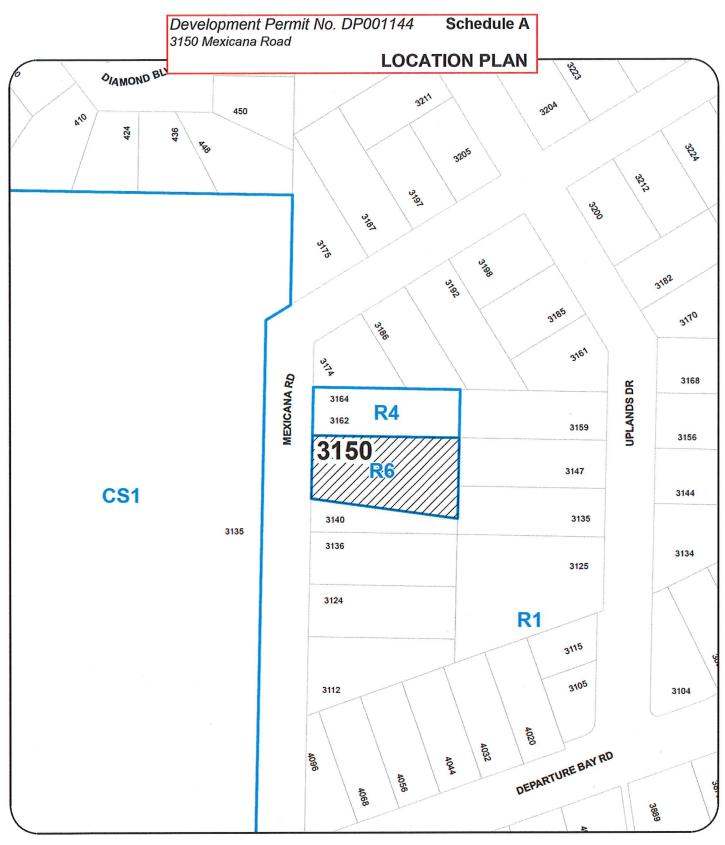

# DEVELOPMENT PERMIT NO. DP001144 LOCATION PLAN

Civic: 3150 MEXICANA ROAD

Legal: LOT: B SECTION: 5 PLAN: 43181

Development Permit No. DP001144 Schedule B
3150 Mexicana Road SITE PLAN

MEXICANA ROAD

**SITE PLAN** 