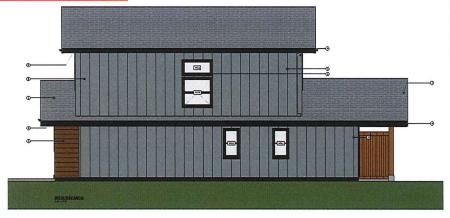

Development Permit No. DP001144 Schedule C 3150 Mexicana Road

### **BUILDING ELEVATIONS**

|                   |                            | Area of li | posing Face  |       |        | Giazed Op | einings   |                    |
|-------------------|----------------------------|------------|--------------|-------|--------|-----------|-----------|--------------------|
| levation          | Exposing Face              | 5F         | SM           | Width | Height | Quantity  | Area (SF) | Area (SM)          |
| Nuctri            | 1st Figur                  | 339.37     | 31.629       | 46    | 40     |           | 16        | 1.486              |
|                   |                            |            |              | 48    | 24     | 1         | 8         | 0.743              |
|                   |                            |            |              |       |        |           | 0         | 0.000              |
|                   |                            |            |              |       |        |           |           |                    |
|                   |                            | Area of E  | sposing Face |       |        | Ginzed Op | einings   |                    |
| levation          | Exposing Face              | Area of E  | sposing Face | Width | Height | Quantity  | Area (SF) | Area (SM)          |
| levation<br>North | Exposing Face<br>2nd Floor |            |              | Width | Height |           |           | Area (SM)<br>1 486 |
| North             |                            | 3F         | SAI          |       |        |           | Area (SF) |                    |